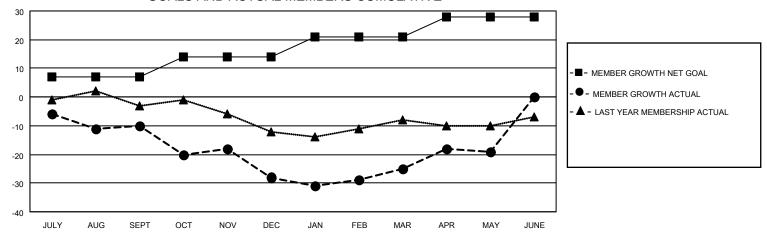

#### GOALS AND ACTUAL MEMBERS CUMULATIVE

| DROPPED CLUBS: 0 |    | 15 CLUBS OF 28 ADDED 1 OR<br>MORE NEW MEMBERS | GENDER DISTRIBUTION                |              |  |
|------------------|----|-----------------------------------------------|------------------------------------|--------------|--|
|                  |    | MONE NEW MEMBERO                              | MALE                               | 474 (69.60%) |  |
|                  |    |                                               | FEMALE                             | 207 (30.40%) |  |
| DROPPED MEMBERS  |    |                                               | NON BINARY                         | 0 (0.00%)    |  |
|                  |    |                                               | PREFER NOT TO ANSWER               | 0 (0.00%)    |  |
| DECEASED         | 14 |                                               |                                    | ,            |  |
| CLUB CANCELLED   | 0  | CLICK HERE FOR CUMULATIVE                     | TOTAL FAMILY UNIT MEMBERS 129      |              |  |
| OTHER            | 43 | MEMBERSHIP DATA                               |                                    |              |  |
| TOTAL            | 57 |                                               | FAMILY MEMBERS PAYING HALF DUES 65 |              |  |
|                  |    |                                               |                                    |              |  |